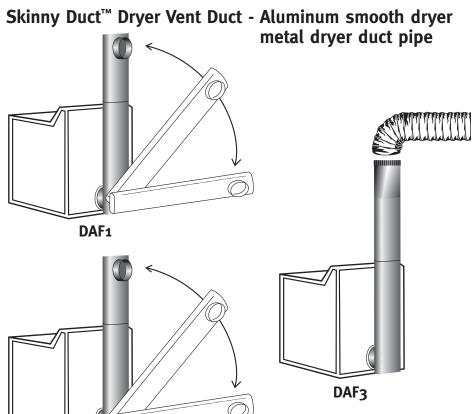

# **Technical Product Specifications**

| Model No. | Description                       |
|-----------|-----------------------------------|
| DAF1      | 4" oval duct/ adjustable 18"- 31" |
| DAF2      | 4" oval duct/ adjustable 27"- 48" |
| DAF3      | 4" oval duct/ adjustable 27"- 48" |

## **General Information**

- allows dryer installation 3" from the wall
- 4" oval aluminum duct, adjustable sizes
- DAF1, DAF2 are ideal for installation on dryers located in closets - vertical, horizontal, or diagonal installation
- DAF3 allows for longer exhaust using Supurr-Flex® duct (not included). Excellent for basement installations
- can be cut to shorter lengths