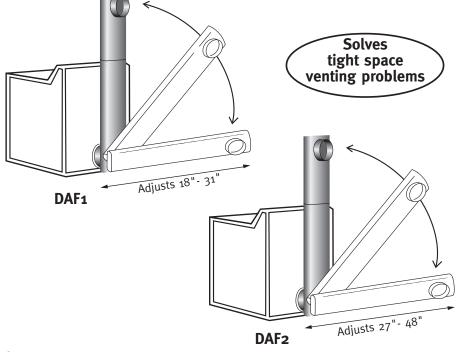

# **Technical Product Specifications**

| Model No. | Description                       |
|-----------|-----------------------------------|
| DAF1      | 4" oval duct/ adjustable 18"- 31" |
| DAF2      | 4" oval duct/ adjustable 27"- 48" |
| DAF3      | 4" oval duct/ adjustable 27"- 48" |

## **General Information**

- allows dryer installation 3" from the wall
- 4" oval aluminum duct, adjustable sizes
- DAF1, DAF2 are ideal for installation on dryers located in closets - vertical, horizontal, or diagonal installation
- DAF3 allows for longer exhaust using Supurr-Flex® duct (not included). Excellent for basement installations
- can be cut to shorter lengths