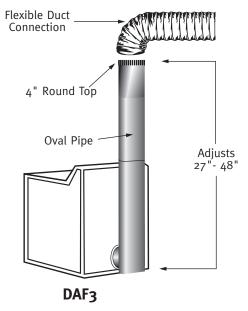

# **Technical Product Specifications**

| Model No. | Description                       |
|-----------|-----------------------------------|
| DAF1      | 4" oval duct/ adjustable 18"- 31" |
| DAF2      | 4" oval duct/ adjustable 27"- 48" |
| DAF3      | 4" oval duct/ adjustable 27"- 48" |

#### **Duct Diameter**

• 4" (10.1cm) oval

## **General Information**

- allows dryer installation 3" from the wall
- 4" oval aluminum duct, adjustable sizes
- DAF1, DAF2 are ideal for installation on dryers located in closets - vertical, horizontal, or diagonal installation
- DAF3 allows for longer exhaust using Supurr-Flex® duct (not included). Excellent for basement installations
- can be cut to shorter lengths